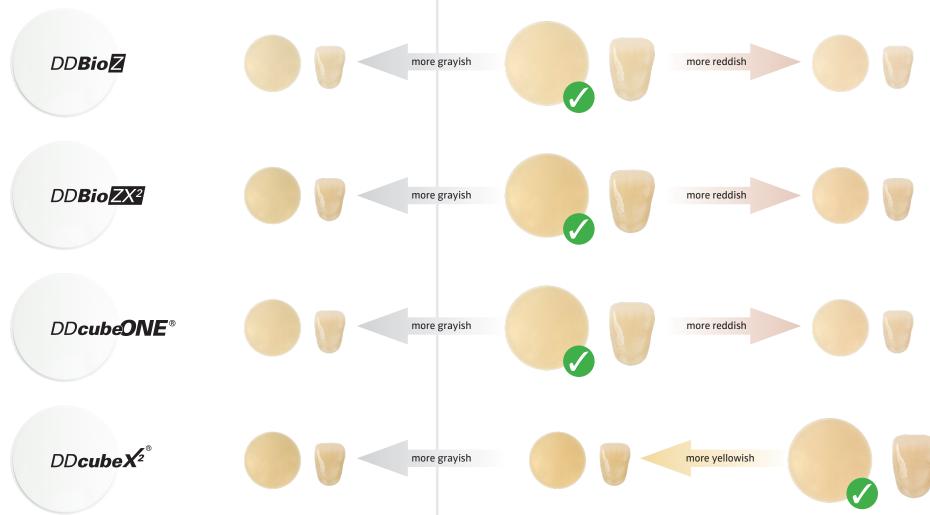

Color concept

(shade/color saturation): intensive chroma, higher gray value Luminance:

LESS brightness

DD recommendation: minimum layering (cut back), Full veneering, combination of both techniques

Color concept (shade/color saturation): Luminance:

less intensive chroma, warmer shade MORE brightness

DD recommendation: Basic coloring with the recommended DD Pro Shade. Further characterization: For monolithic crowns/bridges made of DD cubeX2® or DD cube ONE® an individual coloring (DD contrast® color and form concept) or minimal layering (cut back). For constructions made of DD Bio ZX<sup>2</sup> or DD Bio Z a ceramic veneer.